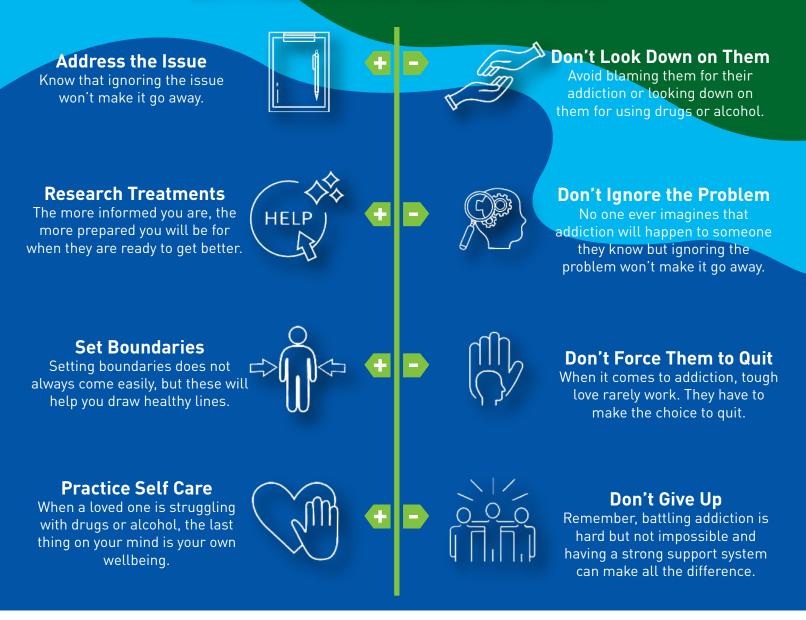

## Dos and Don'ts of Helping an Addicted Loved One



## **CONNECT WITH RESOURCES**

## Resources and assistance are available to all Mauser Packaging Solutions employees and members of their household through our benefit programs.\*

U.S.: THE HARTFORD: Enhanced Ability Assist<sup>®</sup> - Employee Assistance Program (EAP) Call toll free 1-800-96-HELPS (1-800-964-3577) or visit www.guidanceresources.com.

Canada: Manulife – Homewood Health/Santé: Resilience® Employee and Family Assistance Program (EFAP) Call toll free 1-866-644-0326 or visit www.manulife.ca.

\*Resources and assistance available regardless of enrollment in healthcare benefits.